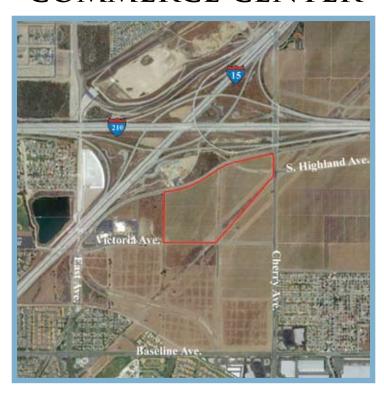

### UNITEX MANAGEMENT CORP.

Build-to-Suit with Freeway Frontage Distribution, Corporate Headquarters Warehouse & Office Mix 321,000 SF - 1,000,000 SF Alternatives **Westgate Commerce Center** 15 & 210 Freeways Intersection Fontana, California 71 acres

#### **LOCATION HIGHLIGHTS:**

- Freeway frontage and total visibility
- Victoria Gardens & Falcon Ridge **Shopping Centers**
- Immediate access to the 15 & 210 freeways
- Corporate neighbors include New Balance, Mercedes Benz, Target, New Classic Home **Furnishings**
- Close to Ontario International Airport