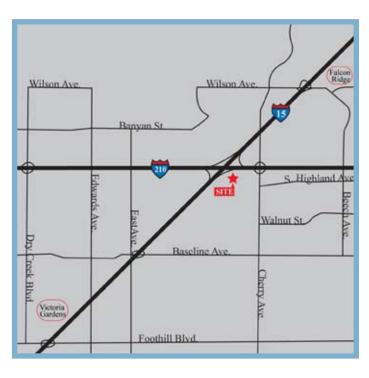

### UNITEX MANAGEMENT CORP.

Build-to-Suit with Freeway Frontage Distribution, Corporate Headquarters Warehouse & Office Mix 321,000 SF - 1,000,000 SF Alternatives **Westgate Commerce Center** 15 & 210 Freeways Intersection Fontana, California 71 acres

#### **LOCATION HIGHLIGHTS:**

- Freeway frontage and total visibility
- Victoria Gardens & Falcon Ridge **Shopping Centers**
- Immediate access to the 15 & 210 freeways
- Corporate neighbors include New Balance, Mercedes Benz, Target, New Classic Home **Furnishings**
- Close to Ontario International Airport