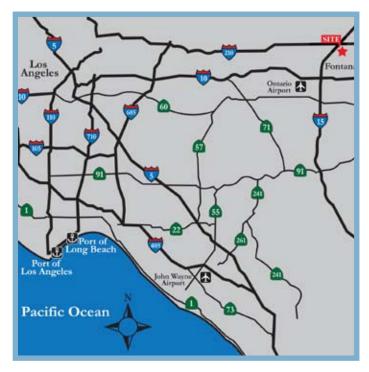

#### **LOCATION HIGHLIGHTS:**

- Freeway frontage and total visibility
- Victoria Gardens & Falcon Ridge **Shopping Centers**
- Immediate access to the 15 & 210 freeways
- Corporate neighbors include New Balance, Mercedes Benz, Target, New Classic Home **Furnishings**
- Close to Ontario International Airport