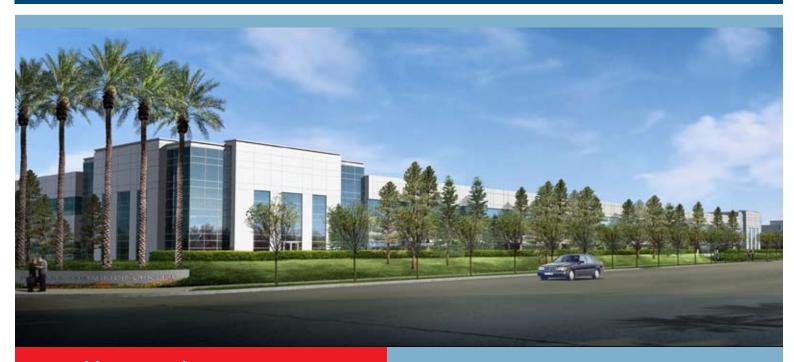

### UNITEX MANAGEMENT CORP.

Build-to-Suit with Freeway Frontage Distribution, Corporate Headquarters Warehouse & Office Mix 321,000 SF - 1,000,000 SF Alternatives **Westgate Commerce Center** 15 & 210 Freeways Intersection Fontana, California 71 acres

#### PROPOSED DESIGNS INCLUDE:

- 32' minimum ceiling clearance
- 2% skylights an clerestory windows
- T-5/T-8 lighting with motion sensors
- ESFR sprinkler systems
- Mechanical pit dock levelers with 35,000 lb. capacity available
- Grade level office space and/or 2nd story offices
- Power delivered by SCE to meet demand
- Ample truck turning radius
- Abundant parking stalls and trailer/container spaces
- Fully fenced yards
- LEED or similar certifications