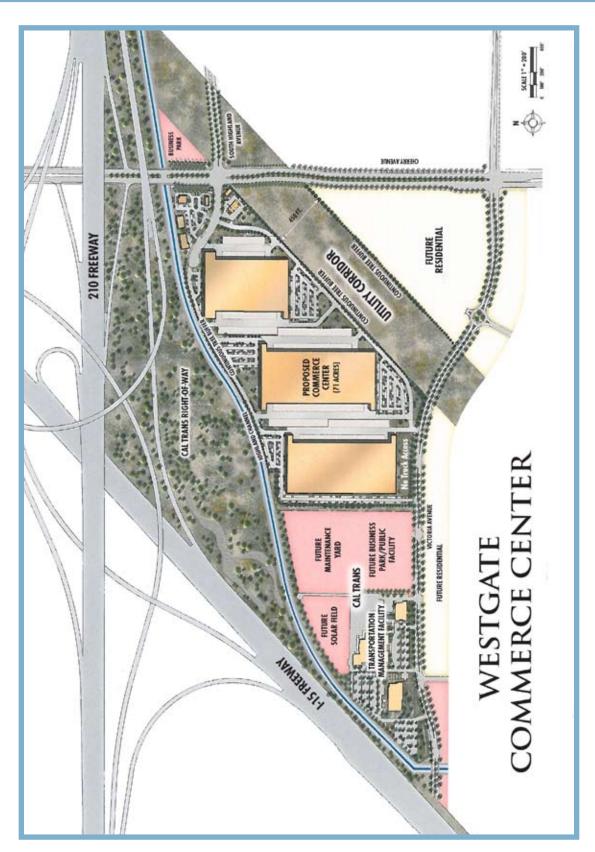

### UNITEX MANAGEMENT CORP.

Build-to-Suit with Freeway Frontage Distribution, Corporate Headquarters Warehouse & Office Mix 321,000 SF - 1,000,000 SF Alternatives **Westgate Commerce Center** 15 & 210 Freeways Intersection Fontana, California 71 acres

#### **LOCATION HIGHLIGHTS:**

- Freeway frontage and total visibility
- Victoria Gardens & Falcon Ridge **Shopping Centers**
- Immediate access to the 15 & 210 freeways
- Corporate neighbors include New Balance, Mercedes Benz, Target, New Classic Home **Furnishings**
- Close to Ontario International Airport

Conceptual plans for preliminary planning purposes only. This plan is subject to change and the owner reserves the right to make designer layout changes at any time.

Westgate Commerce Center • 15 & 210 Freeways Intersection • Fontana, California