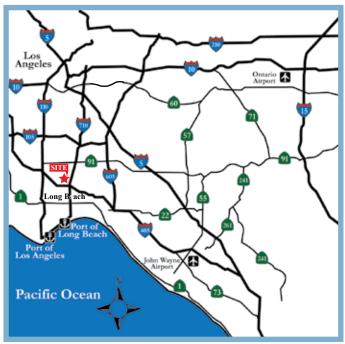

### **SITE FEATURES:**

- Will be the premier industrial development in the South Bay
- To be built on the largest available site in the region, 26.9 acres, with unequalled visibility from frontage on the 710 freeway immediately north of the 405 freeway interchange
- The 425,000 500,000 SF, high tech, ultramodern industrial building will be ideally located for use as a Distribution Center/ Corporate Headquarters, located minutes away from the Ports of Long Beach and Los Angeles, and the Intermodal Container Transfer Facility
- The site contains street frontage on three sides, with easy freeway access to downtown Los Angeles, Orange County, the Inland Empire, and Long Beach and Los Angeles International Airports