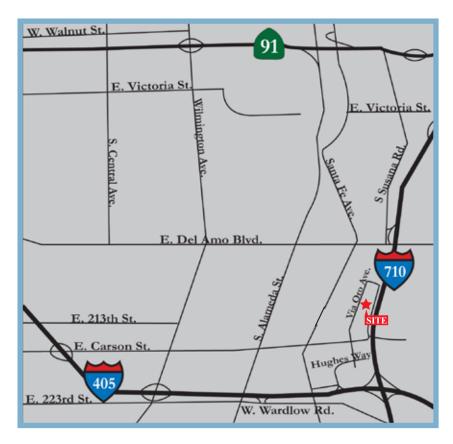

### **SITE FEATURES:**

- Will be the premier industrial development in the South Bay
- To be built on the largest available site in the region, 26.9 acres, with unequalled visibility from frontage on the 710 freeway immediately north of the 405 freeway interchange
- The 425,000 500,000 SF, high tech, ultramodern industrial building will be ideally located for use as a Distribution Center/ Corporate Headquarters, located minutes away from the Ports of Long Beach and Los Angeles, and the Intermodal Container Transfer Facility
- The site contains street frontage on three sides, with easy freeway access to downtown Los Angeles, Orange County, the Inland Empire, and Long Beach and Los Angeles International Airports