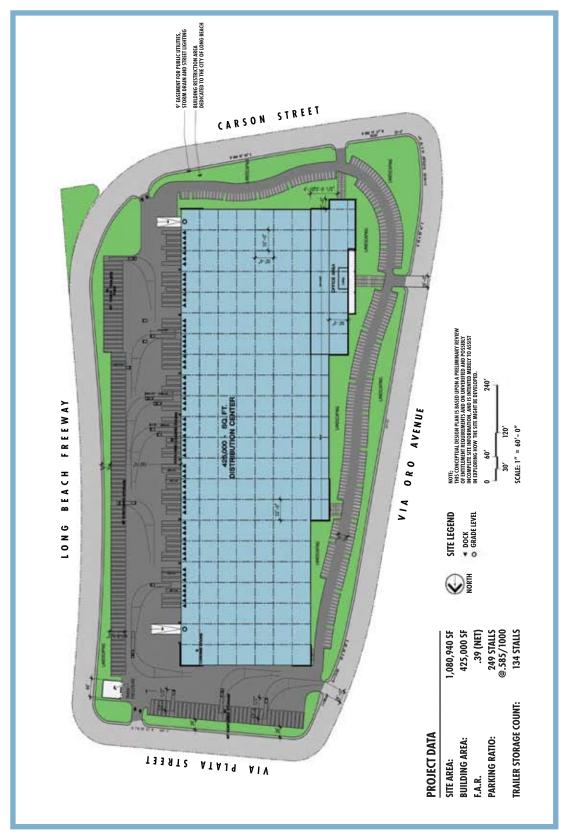

## **Current Proposed Design Includes:**

- 32' ceiling clearance
- 65 dock high doors; 2 ground level doors
- T-5 lighting with motion sensors
- ESFR sprinkler system
- Mechanical pit dock levelers with 35,000 lbs. capacity
- 10,000 SF grade level office and 10,000 SF 2nd story office

- 2,000 amps power (expandable)
- 185' plus truck turning radius
- 249 parking stalls
- 134 trailer/container spaces
- Fully fenced yard
- LEED or Equal Certified

Conceptual plans for preliminary planning purposes only. This plan is subject to change and the owner reserves the right to make designer layout changes at any time.