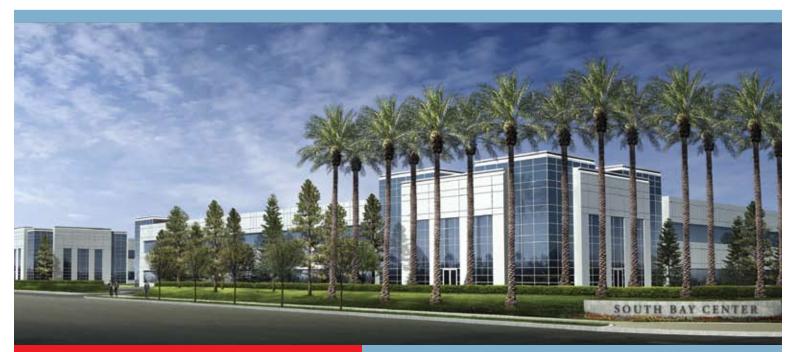

## UNITEX MANAGEMENT CORP.

Build-to-Suit with Freeway Frontage **425,000 to 500,000 SF**Distribution, Corporate Headquarters

South Bay Center
West Long Beach Business Park
Long Beach, California

### **SITE FEATURES:**

- Will be the premier industrial development in the South Bay
- To be built on the largest available site in the region, 26.9 acres, with unequalled visibility from frontage on the 710 freeway immediately north of the 405 freeway interchange
- The 425,000 500,000 SF, high tech, ultramodern industrial building will be ideally located for use as a Distribution Center/ Corporate Headquarters, located minutes away from the Ports of Long Beach and Los Angeles, and the Intermodal Container Transfer Facility
- The site contains street frontage on three sides, with easy freeway access to downtown Los Angeles, Orange County, the Inland Empire, and Long Beach and Los Angeles International Airports