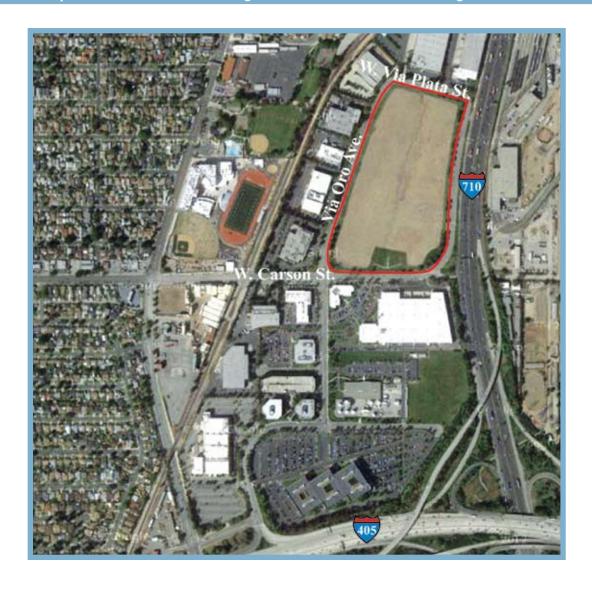

### **SITE FEATURES:**

- Will be the premier industrial development in the South Bay
- To be built on the largest available site in the region, 26.9 acres, with unequalled visibility from frontage on the 710 freeway immediately north of the 405 freeway interchange
- The 425,000 500,000 SF, high tech, ultramodern industrial building will be ideally located for use as a Distribution Center/ Corporate Headquarters, located minutes away from the Ports of Long Beach and Los Angeles, and the Intermodal Container Transfer Facility
- The site contains street frontage on three sides, with easy freeway access to downtown Los Angeles, Orange County, the Inland Empire, and Long Beach and Los Angeles International Airports