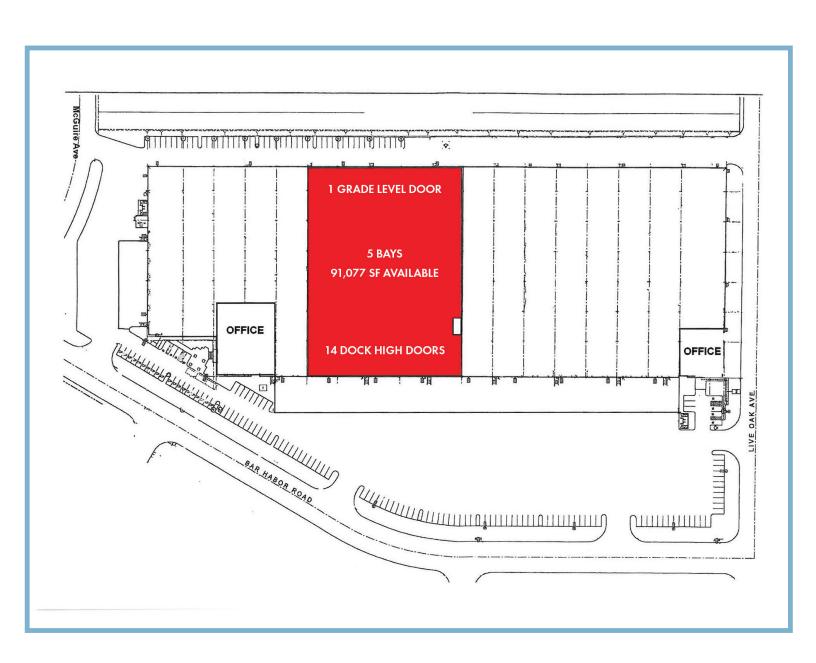

## UNITEX MANAGEMENT CORP.

91,077 SF AVAILABLE PART OF 331,927 SF BUILDING

Fontana Commerce Center, Building 1 14780 Bar Harbor Rd., Fontana, CA 92336

## **BUILDING DETAILS - AVAILABLE SPACE:**

**DOCK HIGH DOORS:** 14 **GRADE LEVEL DOORS:** 1

CLEAR HEIGHT (first column): 32'
HEIGHT (at walls/for racking): 30'

**OFFICE:** Existing toilet room

**SPRINKLERS:** ESFR

**POWER:** 800+ amps, 277/480 volts,

3 phase/4 wire

**PARKING SPACES: 48** 