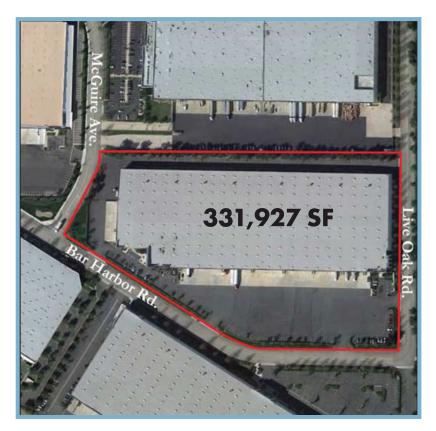

## UNITEX MANAGEMENT CORP.

91,077 SF AVAILABLE PART OF 331,927 SF BUILDING

Fontana Commerce Center, Building 1 14780 Bar Harbor Rd., Fontana, CA 92336