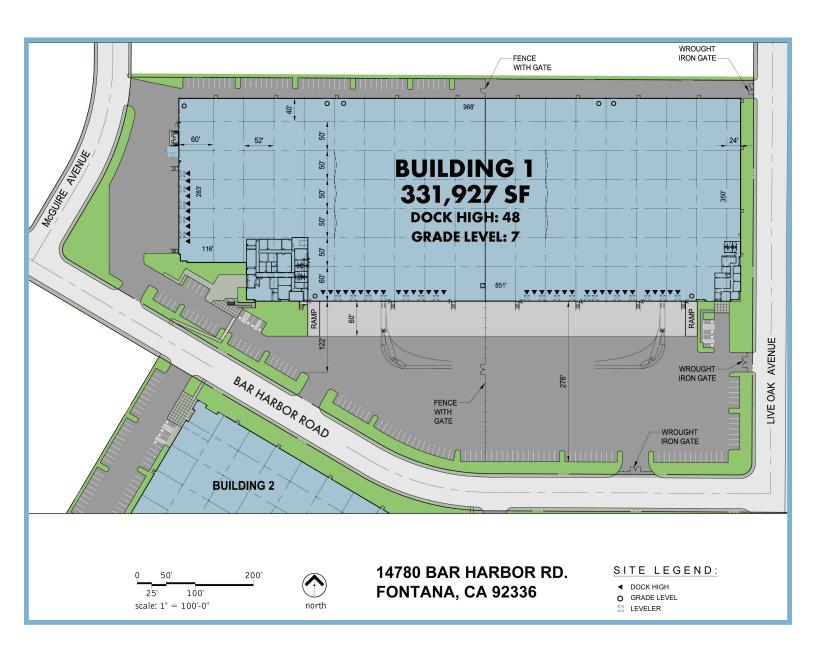

## UNITEX MANAGEMENT CORP.

91,077 SF AVAILABLE PART OF 331,927 SF BUILDING

Fontana Commerce Center, Building 1 14780 Bar Harbor Rd., Fontana, CA 92336