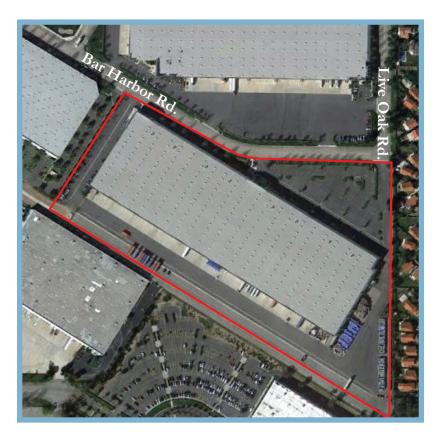

## UNITEX MANAGEMENT CORP.



### **BUILDING DETAILS:**

**DOCK HIGH DOORS:** 68 **GRADE LEVEL DOORS:** 2

**CLEAR HEIGHT:** 32' **OFFICE:** 1,700 SF **SPRINKLERS**: ESFR

**POWER:** 4,000 amps, 277/480 volts,

3 phase/4wire

**PARKING SPACES:** 342

YARD: Fenced, 10.79 acres



#### **CONTACT INFORMATION:**

**DEBBIE THOMAS** 

(310) 549-5400 x310 dthomas@intexcorp.com







# UNITEX MANAGEMENT CORP.

Fontana Commerce Center, Building 2 • 14779 Bar Harbor Rd., Fontana, CA 92336





#### **CONTACT INFORMATION:**

# **DEBBIE THOMAS**

(310) 549-5400 x310 dthomas@intexcorp.com







### UNITEX MANAGEMENT CORP.

Fontana Commerce Center, Building 2 • 14779 Bar Harbor Rd., Fontana, CA 92336



#### **CONTACT INFORMATION:**

### **DEBBIE THOMAS**

(310) 549-5400 x310 dthomas@intexcorp.com

#### DISCLAIMER

Unitex attempts to be as accurate as possible. We have in preparing this information, used our best endeavors to ensure that the information contained herein is true and accurate, but we make no representation, guarantee or warranties, expressed or implied, as to the accuracy of the information being complete, or reliable, current or error-free and assume no responsibility for any errors or omissions contained therein. All references to age, square footage, income, a