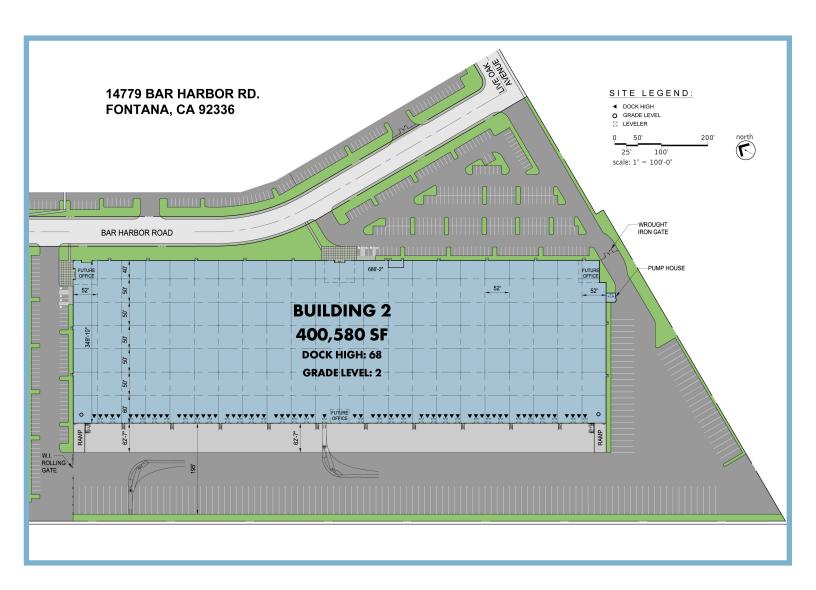

### **BUILDING DETAILS:**

**DOCK HIGH DOORS:** 68 **GRADE LEVEL DOORS:** 2

**CLEAR HEIGHT:** 32' **OFFICE:** 1,700 SF **SPRINKLERS**: ESFR

**POWER:** 4,000 amps, 277/480 volts,

3 phase/4wire

**PARKING SPACES:** 342

YARD: Fenced, 10.79 acres

# UNITEX MANAGEMENT CORP.

Fontana Commerce Center, Building 2 • 14779 Bar Harbor Rd., Fontana, CA 92336