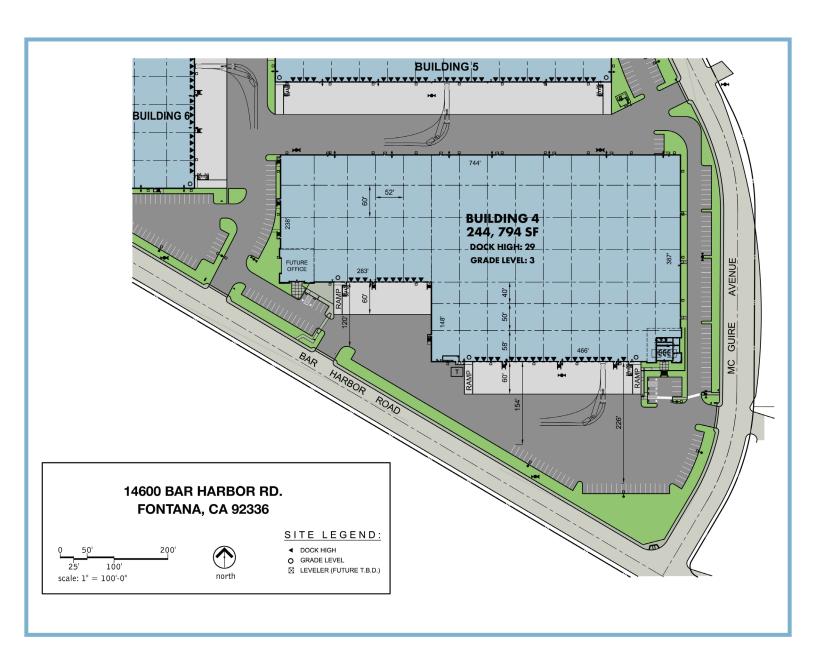

## UNITEX MANAGEMENT CORP.

244,794 SF AVAILABLE DIVISIBLE

Fontana Commerce Center, Building 4
14600 Bar Harbor Rd., Fontana, CA 92336

## **BUILDING DETAILS:**

**DOCK HIGH DOORS:** 29 **GRADE LEVEL DOORS:** 3

CLEAR HEIGHT (first column): 32'
HEIGHT (at walls/for racking): 30'

OFFICE: 2,000 SF SPRINKLERS: ESFR

**POWER:** 2,000 amps, 277/480 volts,

3 phase/4 wire

**PARKING SPACES: 136** 

YARD: 3 acres

**DIVISIBLE:** 66,228 SF and

178,566 SF