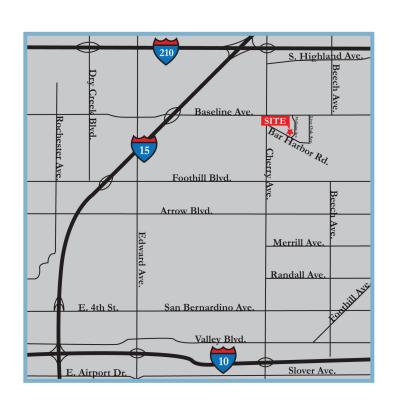

# UNITEX MANAGEMENT CORP.

Fontana Commerce Center, Building 4 • 14600 Bar Harbor Rd., Fontana, CA 92336