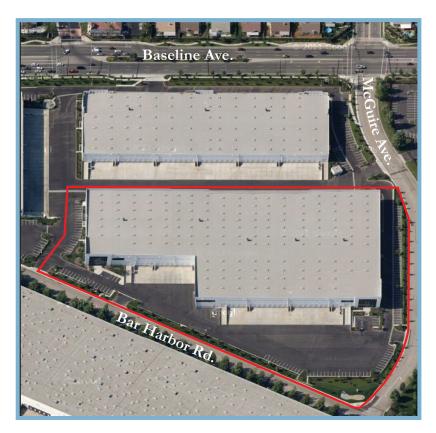

## UNITEX MANAGEMENT CORP.

Fontana Commerce Center, Building 4 • 14600 Bar Harbor Rd., Fontana, CA 92336