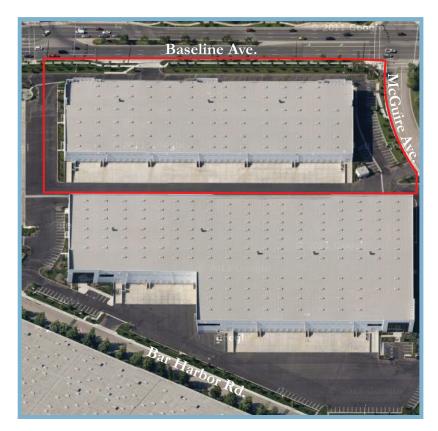

# UNITEX

## UNITEX MANAGEMENT CORP.



## **BUILDING DETAILS:**

**DOCK HIGH DOORS:** 39 **GRADE LEVEL DOORS:** 2

CLEAR HEIGHT (first column): 30' HEIGHT (at walls/for racking): 28'

**SPRINKLERS:** ESFR

**POWER:** 1,600 amps, 277/480 volts,

3 phase/4 wire

**PARKING SPACES:** 103

YARD: 2 acres

**DIVISIBLE:** 45,748 SF and

91,496 SF



#### **CONTACT INFORMATION:**

NORM GOLD ROBERT MCCULLOUGH

(310) 835-1111 (310) 835-1111

ngold@intexcorp.com rmccullough@intexcorp.com





# UNITEX MANAGEMENT CORP.

Fontana Commerce Center, Building 5 • 14597 Baseline Ave., Fontana, CA 92336





#### **CONTACT INFORMATION:**

NORM GOLD (310) 835-1111 ngold@intexcorp.com ROBERT MCCULLOUGH
(310) 835-1111
rmccullough@intexcorp.com





# UNITEX MANAGEMENT CORP.

Fontana Commerce Center, Building 5 • 14597 Baseline Ave., Fontana, CA 92336



#### **CONTACT INFORMATION:**

NORM GOLD

ROBERT MCCULLOUGH

(310) 835-1111

(310) 835-1111

ngold@intexcorp.com

rmccullough@intexcorp.com





# UNITEX MANAGEMENT CORP.

Fontana Commerce Center, Building 5 • 14597 Baseline Ave., Fontana, CA 92336

### **PERMIT READY OFFICE LAYOUT 2,000 SF**



#### **CONTACT INFORMATION:**

NORM GOLD (310) 835-1111 ngold@intexcorp.com ROBERT MCCULLOUGH (310) 835-1111 rmccullough@intexcorp.com

#### DISCLAIMER

Unitex attempts to be as accurate as possible. We have in preparing this information, used our best