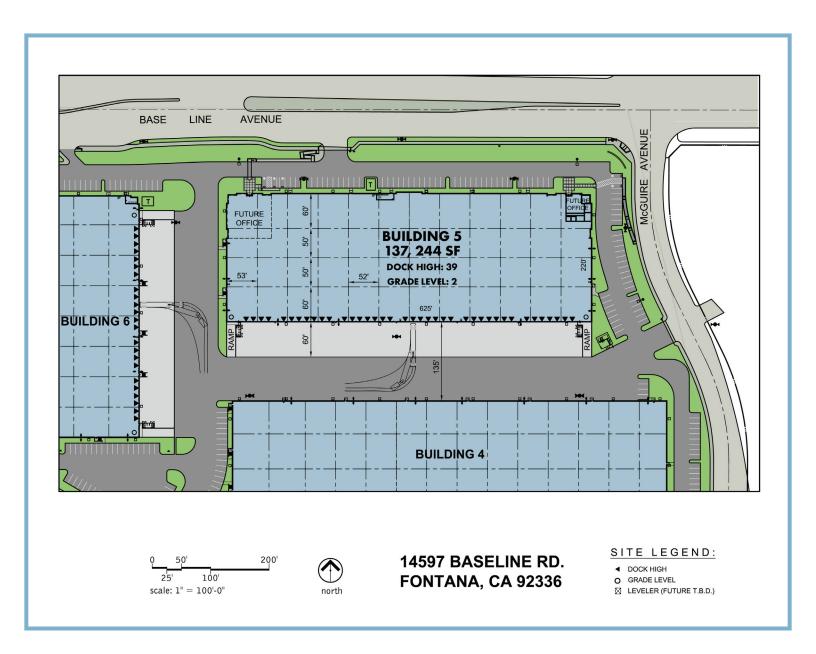

## **BUILDING DETAILS:**

**DOCK HIGH DOORS:** 39 **GRADE LEVEL DOORS:** 2

CLEAR HEIGHT (first column): 30' HEIGHT (at walls/for racking): 28'

**SPRINKLERS:** ESFR

**POWER:** 1,600 amps, 277/480 volts,

3 phase/4 wire

**PARKING SPACES:** 103

YARD: 2 acres

**DIVISIBLE:** 45,748 SF and

91,496 SF

# UNITEX MANAGEMENT CORP.

Fontana Commerce Center, Building 5 • 14597 Baseline Ave., Fontana, CA 92336