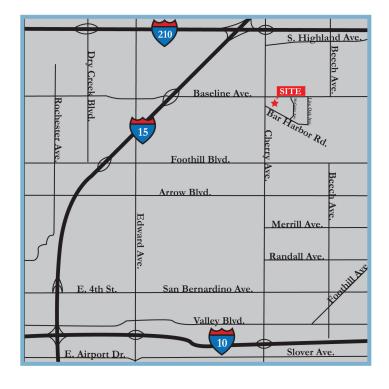

## 109,721 SF AVAILABLE

Fontana Commerce Center, Building 6 14527 Baseline Ave., Fontana, CA 92336