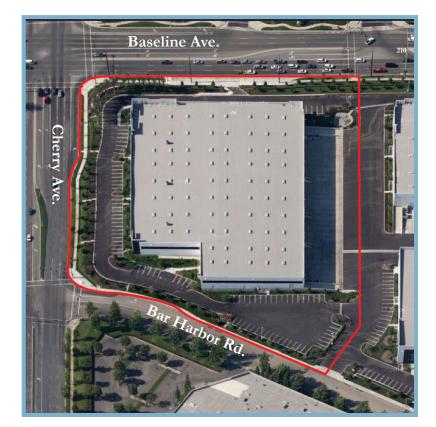

## 109,721 SF AVAILABLE

Fontana Commerce Center, Building 6 14527 Baseline Ave., Fontana, CA 92336

## **BUILDING DETAILS:**

DOCK HIGH DOORS: 23 GRADE LEVEL DOORS: 2 CLEAR HEIGHT (first column): 30' HEIGHT (at walls/for racking): 28' SPRINKLERS: ESFR POWER: 1,600 amps, 277/480 volts, 3 phase/4 wire PARKING SPACES: 106 YARD: 1 acre