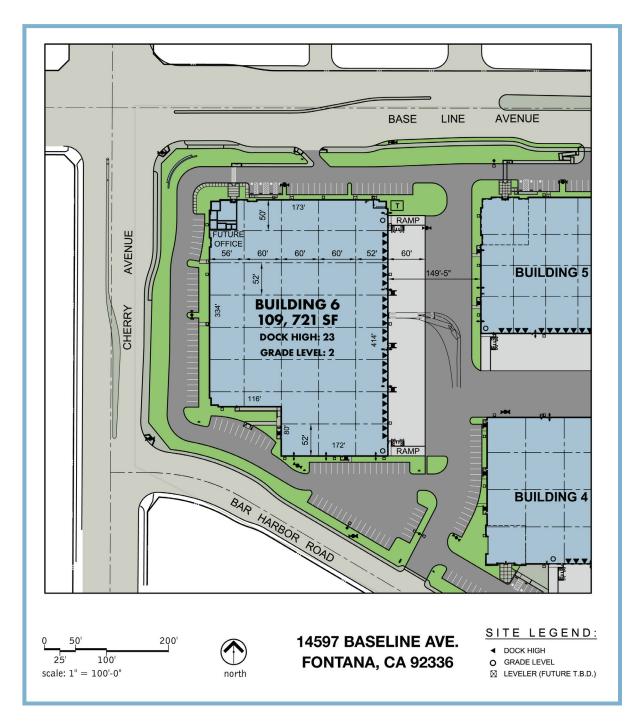

## 109,721 SF AVAILABLE

Fontana Commerce Center, Building 6 14527 Baseline Ave., Fontana, CA 92336

## **BUILDING DETAILS:**

DOCK HIGH DOORS: 23 GRADE LEVEL DOORS: 2 CLEAR HEIGHT (first column): 30' HEIGHT (at walls/for racking): 28' SPRINKLERS: ESFR POWER: 1,600 amps, 277/480 volts, 3 phase/4 wire PARKING SPACES: 106 YARD: 1 acre

## UNITEX MANAGEMENT CORP.

Fontana Commerce Center, Building 6 • 14597 Baseline Ave., Fontana, CA 92336