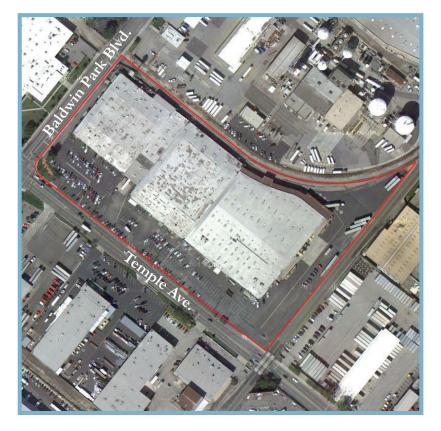

### UNITEX MANAGEMENT CORP.

13285 Temple Ave., 600 Baldwin Park Blvd., Industry, CA 91746

### **BUILDING DETAILS - AVAILABLE SPACE:**

DOCK HIGH DOORS: 7 GRADE LEVEL DOORS: 3 CLEAR HEIGHT: 13-18' OFFICE: 9,152 SF (Office 5,372 SF; Shop 3,780 SF) SPRINKLERS: Calculated POWER: 1,200 amps, 277/480 volts, 3 phase/4wire PARKING SPACES: 96 RAIL: Yes YARD: Fenced