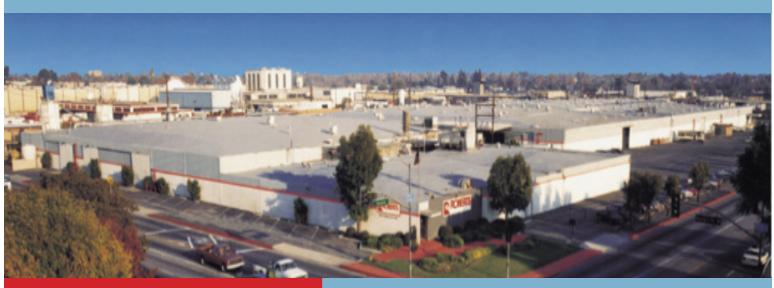

## UNITEX MANAGEMENT CORP.

**93,107 SF AVAILABLE** PART OF 222,490 SF BUILDING 13285 Temple Ave., 600 Baldwin Park Blvd., Industry, CA 91746

### **BUILDING DETAILS - AVAILABLE SPACE:**

DOCK HIGH DOORS: 7 GRADE LEVEL DOORS: 3 CLEAR HEIGHT: 13-18' OFFICE: 9,152 SF (Office 5,372 SF; Shop 3,780 SF) SPRINKLERS: Calculated POWER: 1,200 amps, 277/480 volts, 3 phase/4wire PARKING SPACES: 96 RAIL: Yes YARD: Fenced