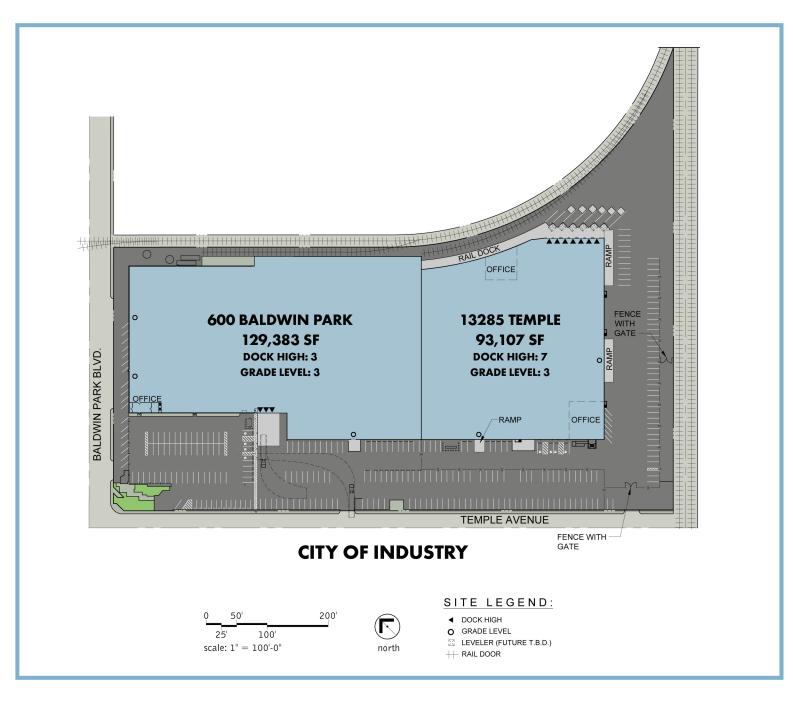

## UNITEX MANAGEMENT CORP.

**93,107 SF AVAILABLE** PART OF 222,490 SF BUILDING 13285 Temple Ave., 600 Baldwin Park Blvd., Industry, CA 91746

### **BUILDING DETAILS - AVAILABLE SPACE:**

DOCK HIGH DOORS: 7 GRADE LEVEL DOORS: 3 CLEAR HEIGHT: 13-18' OFFICE: 9,152 SF (Office 5,372 SF; Shop 3,780 SF) SPRINKLERS: Calculated POWER: 1,200 amps, 277/480 volts, 3 phase/4wire PARKING SPACES: 96 RAIL: Yes YARD: Fenced

### UNITEX MANAGEMENT CORP.

13285 Temple Ave., 600 Baldwin Park Blvd., Industry, CA 91746