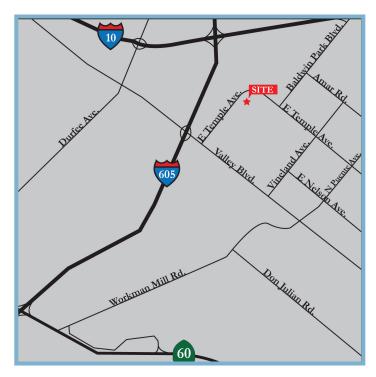

## UNITEX MANAGEMENT CORP.

# 



**100,000 SF AVAILABLE** PART OF 670,000 SF BUILDING

13060 Temple Ave., Industry, CA 91749

## **BUILDING DETAILS - AVAILABLE SPACE:**

DOCK HIGH DOORS: 41 GRADE LEVEL DOORS: 2 CLEAR HEIGHT: 18-28' SPRINKLERS: .45/3,000 POWER: 400 amps, 277/480 volts, 3 phase/4 wire PARKING SPACES: 71 CROSS DOCK: Side dock RAIL: Yes YARD: Fenced, additional truck yard available



### **CONTACT INFORMATION:**

NORM GOLD (310) 835-1111 ngold@intexcorp.com **ROBERT MCCULLOUGH** (310) 835-1111 rmccullough@intexcorp.com



## UNITEX MANAGEMENT CORP. 4001 Via Oro Ave., Long Beach, CA 90810 • www.unitexcorp.com

# 

## UNITEX MANAGEMENT CORP.

13060 Temple Ave., Industry, CA 91749





#### **CONTACT INFORMATION:**

**NORM GOLD** (310) 835-1111 ngold@intexcorp.com **ROBERT MCCULLOUGH** (310) 835-1111 rmccullough@intexcorp.com



13060 Temple Ave., Industry, CA 91749



### **CONTACT INFORMATION:**

**NORM GOLD** (310) 835-1111 ngold@intexcorp.com **ROBERT MCCULLOUGH** (310) 835-1111 rmccullough@intexcorp.com

#### DISCLAIMER

Unitex attempts to be as accurate as possible. We have in preparing this information, used our best endeavors to ensure that the information conta