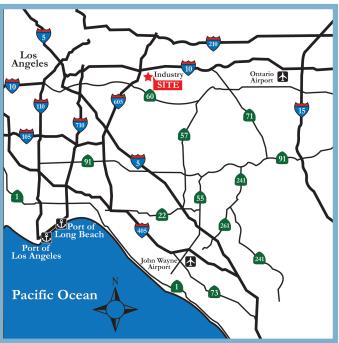

## UNITEX MANAGEMENT CORP.

# 



**100,000 SF AVAILABLE** PART OF 670,000 SF BUILDING

13060 Temple Ave., Industry, CA 91749

## **BUILDING DETAILS - AVAILABLE SPACE:**

DOCK HIGH DOORS: 41 GRADE LEVEL DOORS: 2 CLEAR HEIGHT: 18-28' SPRINKLERS: .45/3,000 POWER: 400 amps, 277/480 volts, 3 phase/4 wire PARKING SPACES: 71 CROSS DOCK: Side dock RAIL: Yes YARD: Fenced, additional truck yard available



### **CONTACT INFORMATION:**

NORM GOLD (310) 835-1111 ngold@intexcorp.com **ROBERT MCCULLOUGH** (310) 835-1111 rmccullough@intexcorp.com



## UNITEX MANAGEMENT CORP. 4001 Via Oro Ave., Long Beach, CA 90810 • www.unitexcorp.com

# 

## UNITEX MANAGEMENT CORP.

13060 Temple Ave., Industry, CA 91749





#### **CONTACT INFORMATION:**

**NORM GOLD** (310) 835-1111 ngold@intexcorp.com **ROBERT MCCULLOUGH** (310) 835-1111 rmccullough@intexcorp.com



13060 Temple Ave., Industry, CA 91749



### **CONTACT INFORMATION:**

**NORM GOLD** (310) 835-1111 ngold@intexcorp.com **ROBERT MCCULLOUGH** (310) 835-1111 rmccullough@intexcorp.com

#### DISCLAIMER

Unitex attempts to be as accurate as possible. We have in preparing this information, used our best endeavors to ensure that the information contained herein is true and accurate, but we make no representation. guarantee or warranties, expressed or implied, as to the accuracy of the information being complete, or reliable, current or error-free and assume no responsibility for any errors or omissions contained therein. All references to age, squar