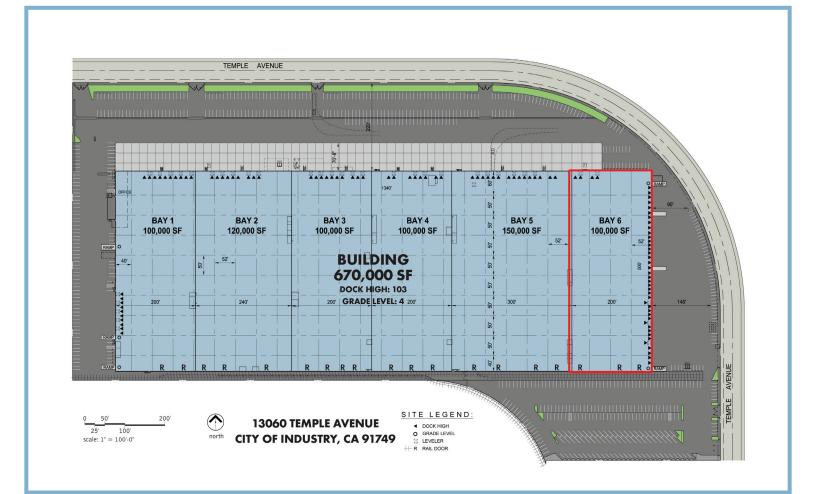

# 

**100,000 SF AVAILABLE** PART OF 670,000 SF BUILDING

13060 Temple Ave., Industry, CA 91749

## **BUILDING DETAILS - AVAILABLE SPACE:**

DOCK HIGH DOORS: 41 GRADE LEVEL DOORS: 2 CLEAR HEIGHT: 18-28' SPRINKLERS: .45/3,000 POWER: 400 amps, 277/480 volts, 3 phase/4 wire PARKING SPACES: 71 CROSS DOCK: Side dock RAIL: Yes YARD: Fenced, additional truck yard available

## UNITEX MANAGEMENT CORP.

13060 Temple Ave., Industry, CA 91749