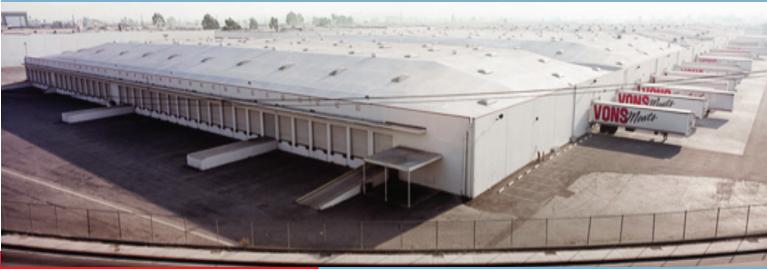

# 

**100,000 SF AVAILABLE** PART OF 670,000 SF BUILDING

13060 Temple Ave., Industry, CA 91749

## **BUILDING DETAILS - AVAILABLE SPACE:**

DOCK HIGH DOORS: 41 GRADE LEVEL DOORS: 2 CLEAR HEIGHT: 18-28' SPRINKLERS: .45/3,000 POWER: 400 amps, 277/480 volts, 3 phase/4 wire PARKING SPACES: 71 CROSS DOCK: Side dock RAIL: Yes YARD: Fenced, additional truck yard available