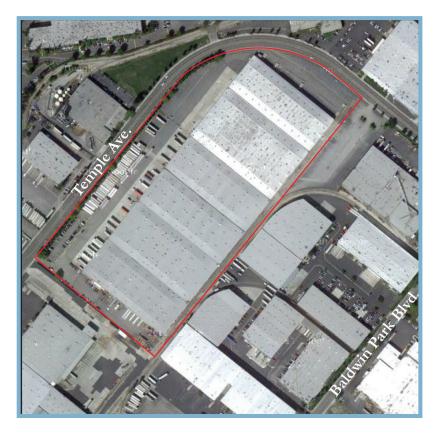

## UNITEX MANAGEMENT CORP.

# 



**100,000 SF AVAILABLE** PART OF 670,000 SF BUILDING

13060 Temple Ave., Industry, CA 91749

## **BUILDING DETAILS - AVAILABLE SPACE:**

DOCK HIGH DOORS: 41 GRADE LEVEL DOORS: 2 CLEAR HEIGHT: 18-28' SPRINKLERS: .45/3,000 POWER: 400 amps, 277/480 volts, 3 phase/4 wire PARKING SPACES: 71 CROSS DOCK: Side dock RAIL: Yes YARD: Fenced, additional truck yard available



### **CONTACT INFORMATION:**

NORM GOLD (310) 835-1111 ngold@intexcorp.com **ROBERT MCCULLOUGH** (310) 835-1111 rmccullough@intexcorp.com



## UNITEX MANAGEMENT CORP. 4001 Via Oro Ave., Long Beach, CA 90810 • www.unitexcorp.com

# 

## UNITEX MANAGEMENT CORP.

13060 Temple Ave., Industry, CA 91749





#### **CONTACT INFORMATION:**

**NORM GOLD** (310) 835-1111 ngold@intexcorp.com **ROBERT MCCULLOUGH** (310) 835-1111 rmccullough@intexcorp.com



13060 Temple Ave., Industry, CA 91749



### **CONTACT INFORMATION:**

**NORM GOLD** (310) 835-1111 ngold@intexcorp.com **ROBERT MCCULLOUGH** (310) 835-1111 rmccullough@intexcorp.com

#### DISCLAIMER

Unitex attempts to be as accurate as possible. We have in preparing this information, used our best endeavors to ensure that the information contained herein is true and accurate, but we make no representation. guarantee or warranties, expressed or implied, as to the accuracy of the information being complete, or reliable, current or error-free and assume no responsibility for any errors or omissions contained therein. All references to age, squ